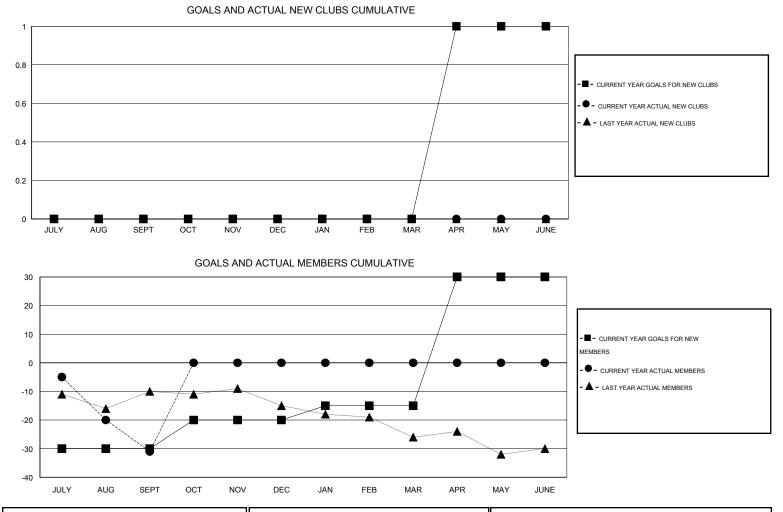

## LOCATION ARKANSAS

GMT CA 1

| Clubs         |                  |                   |                  |                  | Members       |                    |                                     |                    |                  |
|---------------|------------------|-------------------|------------------|------------------|---------------|--------------------|-------------------------------------|--------------------|------------------|
|               | RESU             | LTS FOR 2015-2016 | i                |                  |               | RESU               | JLTS FOR 2015-2016                  |                    |                  |
| QUARTER       | NEW CLUB<br>GOAL | NEW CLUBS         | DROPPED<br>CLUBS | NET<br>GAIN/LOSS | QUARTER       | NEW MEMBER<br>GOAL | CHARTER AND<br>NEW MEMBERS<br>ADDED | DROPPED<br>MEMBERS | NET<br>GAIN/LOSS |
| JULY/AUG/SEPT | 0                | 0                 | 0                | 0                | JULY/AUG/SEPT | -30                | 12                                  | 43                 | -31              |
| OCT/NOV/DEC   | 0                | 0                 | 0                | 0                | OCT/NOV/DEC   | 10                 | 0                                   | 0                  | 0                |
| JAN/FEB/MAR   | 0                | 0                 | 0                | 0                | JAN/FEB/MAR   | 5                  | 0                                   | 0                  | 0                |
| APR/MAY/JUNE  | 1                | 0                 | 0                | 0                | APR/MAY/JUNE  | 45                 | 0                                   | 0                  | 0                |